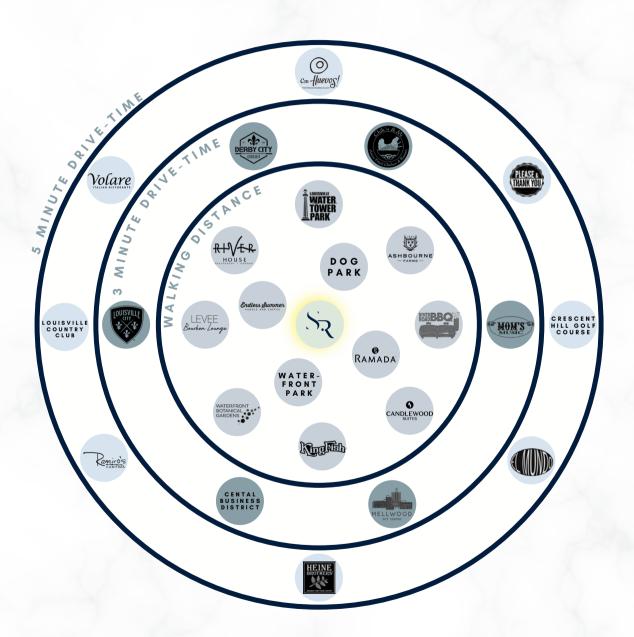

# SCENIC AERIAL





# LOCATION







### BUILDING\_\_\_\_\_\_ DETAILS



**TOTAL SQUARE FOOTAGE** 

32,586

**NUMBER OF STORIES** 

3

**BULDING SIGNAGE** 

AVAILABLE

**PARKING RATIO** 

4:1,000



#### FLOOR PLAN-1ST FLOOR







#### FLOOR PLAN-2ND FLOOR







### FLOOR PLAN 3RD FLOOR







### IMAGES INTERIOR











### EXTERIOR













### NEARBY AMENITIES













## INFORMATION



The information contained herein was obtained from sources we believe to be reliable. However, Horizon Commercial Realty nor the property owner has verified the information and make no representation, warranty or guarantee of its accuracy or completeness. The information provided is for informational purposes only and is provided subject to the possibility of errors, omissions, change in offering terms, withdrawal of offering without notice and to any other special listing conditions. You and your tax, legal and financial advisors agree to conduct an independent investigation.

John Hollenbach Jr.

Clayton Pitcock

jhollenbachjr@hcrky.com | 502.821.4080

cpitcock@hcrky.com | 502.417.8960