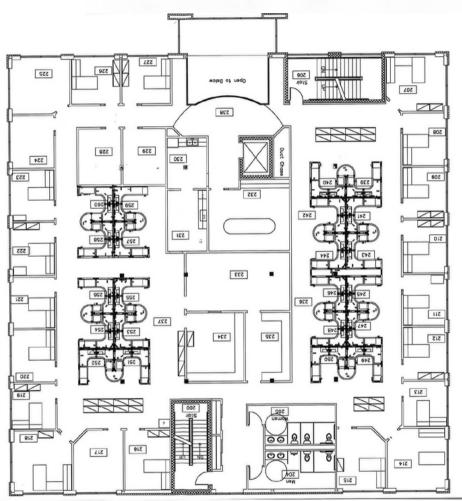

# SCENIC AERIAL





# LOCATION







### BUILDING\_\_\_\_\_\_ DETAILS



**TOTAL SQUARE FOOTAGE** 

32,586

**NUMBER OF STORIES** 

3

**BULDING SIGNAGE** 

AVAILABLE

**PARKING RATIO** 

4:1,000



#### FLOOR PLAN-1ST FLOOR







#### FLOOR PLAN-2ND FLOOR







### FLOOR PLAN 3RD FLOOR







### IMAGES INTERIOR











### EXTERIOR













### NEARBY AMENITIES













## INFORMATION



The information contained herein was obtained from sources we believe to be reliable. However, Horizon Commercial Realty nor the property owner has verified the information and make no representation, warranty or guarantee of its accuracy or completeness. The information provided is for informational purposes only and is provided subject to the possibility of errors, omissions, change in offering terms, withdrawal of offering without notice and to any other special listing conditions. You and your tax, legal and financial advisors agree to conduct an independent investigation.

John Hollenbach Jr.

Clayton Pitcock

jhollenbachjr@hcrky.com | 502.82