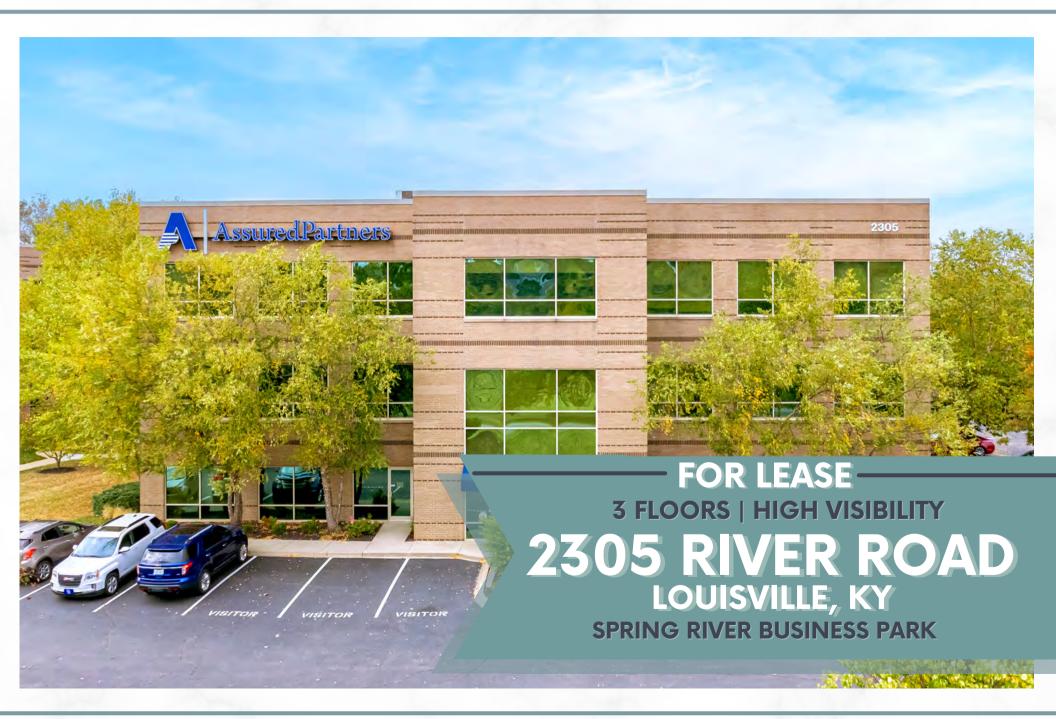

### BUILDING\_\_\_\_\_\_ DETAILS

**TOTAL SQUARE FOOTAGE** 

32,586

**NUMBER OF STORIES** 

3

**BULDING SIGNAGE** 

AVAILABLE

**PARKING RATIO** 

4:1,000