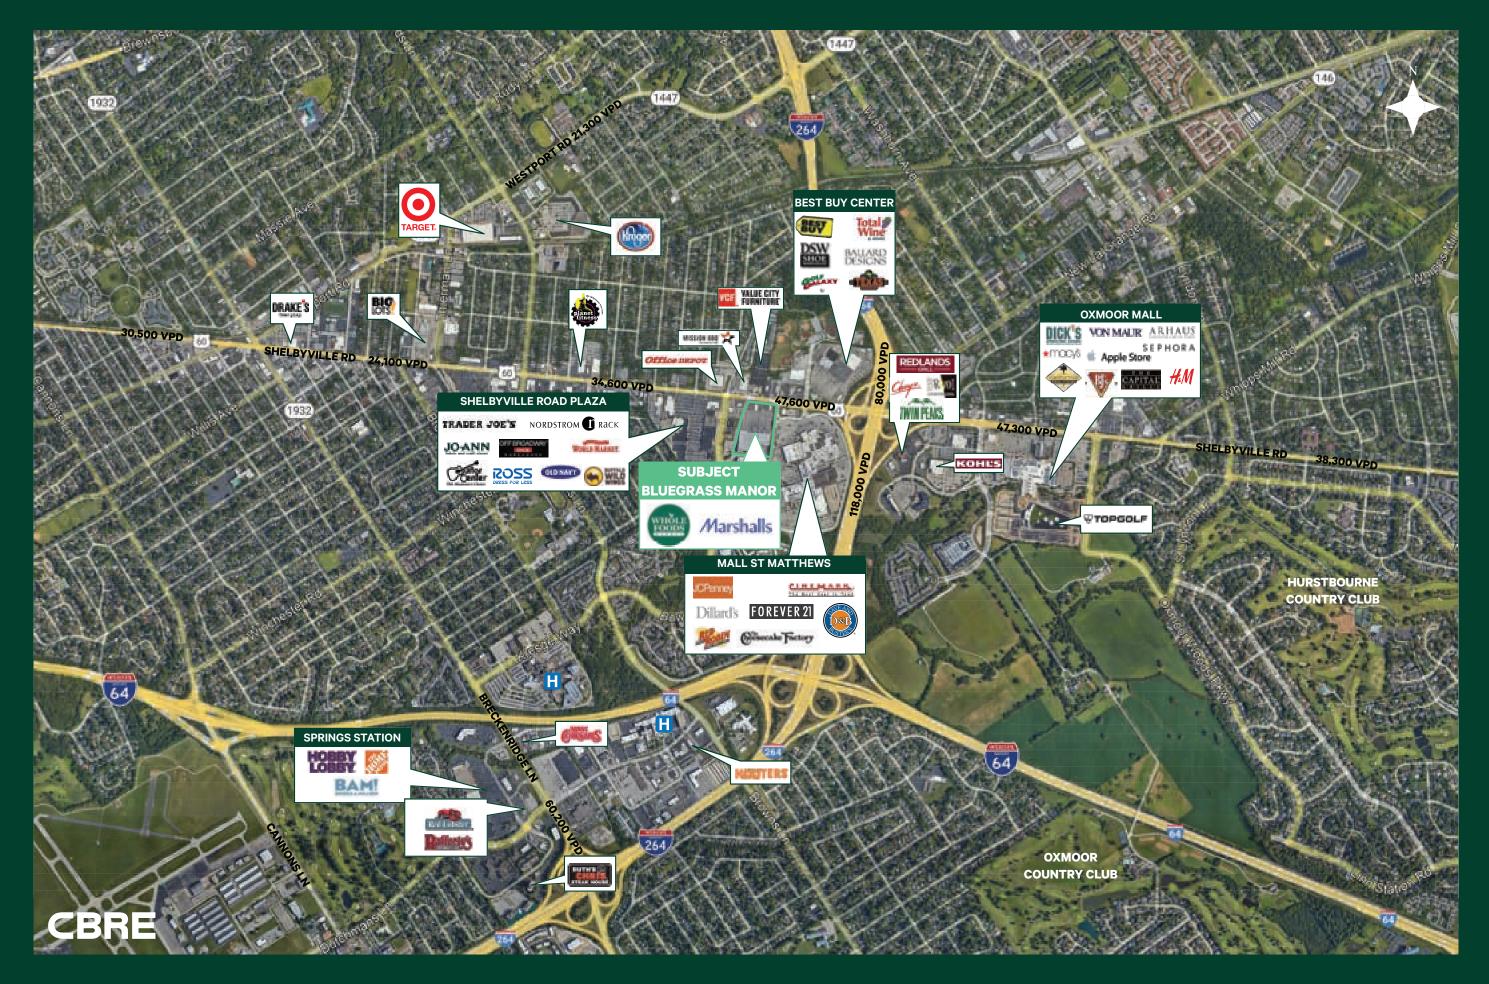

#### **Property Features**

- + 70,227± square foot endcap space available
- + Inline with Whole Foods & Marshalls
- + Pylon signage
- + Signalized access from Shelbyville Road

- Excellent location adjacent to Mall St. Matthews in Louisville's primary retail trade area, which includes Top Golf, Dave & Buster's, Cinemark, Ross, Trader Joe's, Best Buy, DSW, Kohl's, Old Navy, Off Broadway & Nordstrom Rack
- + Shelbyville Road traffic count: 47,600 VPD