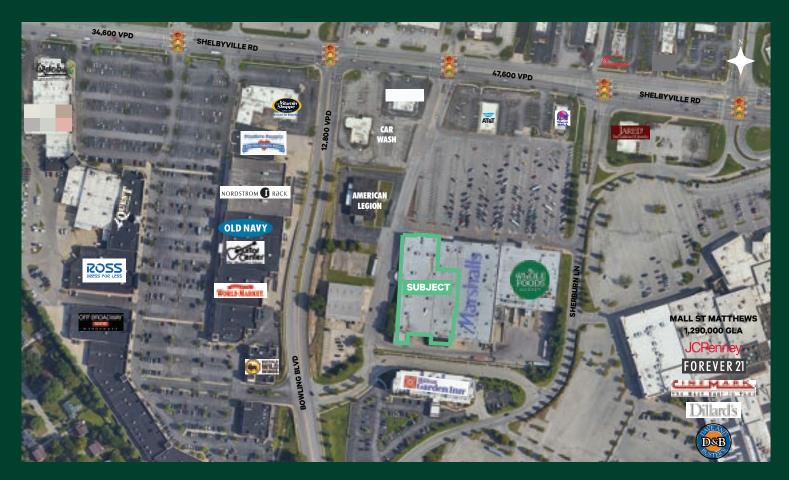

#### **Property Features**

- + 70,227± square foot endcap space available
- + Inline with Whole Foods & Marshalls
- + Pylon signage
- + Signalized access from Shelbyville Road

- Excellent location adjacent to Mall St. Matthews in Louisville's primary retail trade area, which includes Top Golf, Dave & Buster's, Cinemark, Ross, Trader Joe's, Best Buy, DSW, Kohl's, Old Navy, Off Broadway & Nordstrom Rack
- + Shelbyville Road traffic count: 47,600 VPD

#### Retail Space Bluegrass Manor | 4900 Shelbyville Road | Louisville, KY 40207

| 2023 Estimated Demographics | 1 Mile    | 3 Miles   | 5 Miles   |
|-----------------------------|-----------|-----------|-----------|
| Population                  | 9,740     | 89,057    | 231,223   |
| Daytime Population          | 17,122    | 110,012   | 255,761   |
| Average Household Income    | \$103,172 | \$118,883 | \$116,521 |