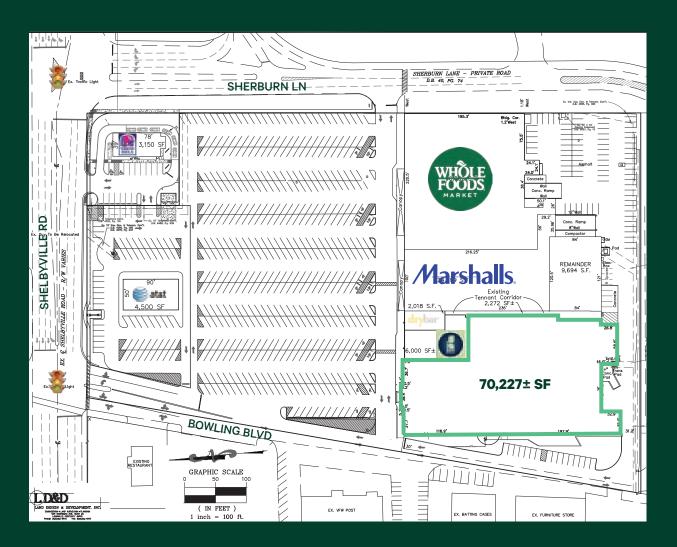

#### **Property Features**

- + 70,227± square foot endcap space available
- + Inline with Whole Foods & Marshalls
- + Pylon signage
- + Signalized access from Shelbyville Road

- Excellent location adjacent to Mall St. Matthews in Louisville's primary retail trade area, which includes Top Golf, Dave & Buster's, Cinemark, Ross, Trader Joe's, Best Buy, DSW, Kohl's, Old Navy, Off Broadway & Nordstrom Rack
- + Shelbyville Road traffic count: 47,600 VPD